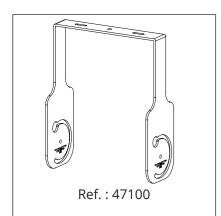

IN: 1x3-point XLR • LINK: 1x3-point XLR                                     |
| Power Connectors           | IN: 1x3-point powerCON TRUE1TOP<br>LINK: 1x3-point powerCON TRUE1TOP        |
| Dimensions (H x W x D)     | 430 x 273 x 291 mm • 6.77 x 10.82 x 11.41 inches                            |
| Weight                     | 11,5kg / 25.35lbs                                                           |
| Finish                     | Highly resistant polyurea coating                                           |
| Cabinet                    | High grade birch plywood                                                    |

<sup>(1)</sup> Peak level measured at 1 m under free field conditions using pink noise with crest factor 5

## **Dimensions**





# Accessories

### Vertical Yoke for VENU 8



**Horizontal Yoke for VENU 8** 



Flight case

# Flight case for 2 VENU 8a without wheels



## Accessories

#### **Rain Cover for VENU 8a**



**Protection Cover for VENU 8a** 



# **Subwoofers**

**S 15a**Touring high performance self-powered 15" subwoofer



Ref.: 48098

# **Beamwidth**

#### **VENU 8a Horizontal beamwidth**



#### **VENU 8a Vertical beamwidth**



## **Contact & Links**

## Need more information about our products?

www.audiofocus.eu info@audiofocus.eu www.facebook.com/AudiofocusPage/ www.facebook.com/groups/AUDIOFOCUS/

# Scan QR Code to view the VENU 8a product's web page.



#### Follow Us.