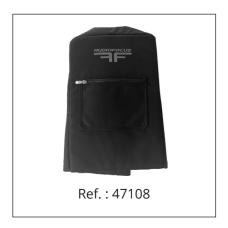

INK: 1x3-point powerCON TRUE1TOP        |
| Dimensions (H x W x D)     | 430 x 273 x 291 mm • 6.77 x 10.82 x 11.41 inches                            |
| Weight                     | 11,5kg / 25.35lbs                                                           |
| Finish                     | Highly resistant polyurea coating                                           |
| Cabinet                    | High grade birch plywood                                                    |

<sup>(1)</sup> Peak level measured at 1 m under free field conditions using pink noise with crest factor 5

## **Dimensions**





# Accessories

### Vertical Yoke for VENU 8



**Horizontal Yoke for VENU 8** 



Flight case

# Flight case for 2 VENU 8a without wheels



## Accessories

#### **Rain Cover for VENU 8a**



**Protection Cover for VENU 8a** 



# **Subwoofers**

**S 15a**Touring high performance self-powered 15" subwoofer



Ref.: 48098

# **Beamwidth**

#### **VENU 8a Horizontal beamwidth**



#### **VENU 8a Vertical beamwidth**



## **Contact & Links**

## Need more information about our products?

www.audiofocus.eu info@audiofocus.eu www.facebook.com/AudiofocusPage/ www.facebook.com/groups/AUDIOFOCUS/

# Scan QR Code to view the VENU 8a product's web page.



#### Follow Us.