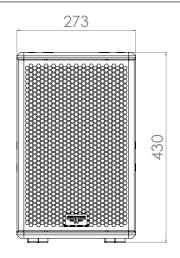

55Hz - 20kHz

In to 500

0° x 80°

Technical specifications

| Description                | 2-way active self-powered full-range point source                           |
|----------------------------|-----------------------------------------------------------------------------|
| Transducers                | LF: 1 x 8" • HF: 1 × 1"                                                     |
| Frequency range (-6dB)     | 55Hz-20kHz                                                                  |
| Nominal directivity (-6dB) | 80°x80°                                                                     |
| SPL Peak (1)               | 134 dB                                                                      |
| Processing                 | Dedicated AUDIOFOCUS presets                                                |
| Rigging                    | Adjustable pole mount and M8 threaded inserts<br>Optional bracket available |
| Audio connectors           | IN: 1x3-point XLR • LINK: 1x3-point XLR                                     |
| Power Connectors           | IN: 1x3-point powerCON TRUE1TOP<br>LINK: 1x3-point powerCON TRUE1TOP        |
| Dimensions (H x W x D)     | 430 x 273 x 291 mm • 6.77 x 10.82 x 11.41 inches                            |
| Weight                     | 11,5kg / 25.35lbs                                                           |
| Finish                     | Highly resistant polyurea coating                                           |
| Cabinet                    | High grade birch plywood                                                    |

## **Dimensions**