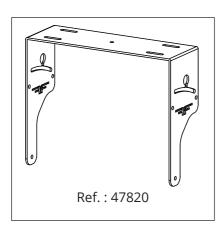

XLR                                     |
| Power Connectors           | IN: 1x3-point powerCON TRUE1TOP<br>LINK: 1x3-point powerCON TRUE1TOP        |
| Dimensions (H x W x D)     | 430 x 273 x 291 mm • 6.77 x 10.82 x 11.41 inches                            |
| Weight                     | 11,5kg / 25.35lbs                                                           |
| Finish                     | Highly resistant polyurea coating                                           |
| Cabinet                    | High grade birch plywood                                                    |

<sup>(1)</sup> Peak level measured at 1 m under free field conditions using pink noise with crest factor 5

## **Dimensions**





# Accessories

### Vertical Yoke for VENU 8



**Horizontal Yoke for VENU 8** 



Flight case

# Flight case for 2 VENU 8a without wheels



## Accessories

#### **Rain Cover for VENU 8a**



**Protection Cover for VENU 8a** 



# **Subwoofers**

**S 15a**Touring high performance self-powered 15" subwoofer



Ref.: 48098

# **Beamwidth**

#### **VENU 8a Horizontal beamwidth**



#### **VENU 8a Vertical beamwidth**



## **Contact & Links**

## Need more information about our products?

www.audiofocus.eu info@audiofocus.eu www.facebook.com/AudiofocusPage/ www.facebook.com/groups/AUDIOFOCUS/

# Scan QR Code to view the VENU 8a product's web page.



#### Follow Us.