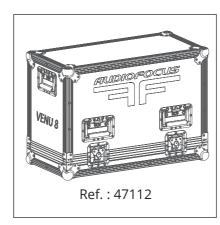

rs           | IN: 1x3-point powerCON TRUE1TOP<br>LINK: 1x3-point powerCON TRUE1TOP        |
| Dimensions (H x W x D)     | 430 x 273 x 291 mm • 6.77 x 10.82 x 11.41 inches                            |
| Weight                     | 11,5kg / 25.35lbs                                                           |
| Finish                     | Highly resistant polyurea coating                                           |
| Cabinet                    | High grade birch plywood                                                    |

<sup>(1)</sup> Peak level measured at 1 m under free field conditions using pink noise with crest factor 5

## **Dimensions**





# Accessories

### Vertical Yoke for VENU 8



**Horizontal Yoke for VENU 8** 



Flight case

# Flight case for 2 VENU 8a without wheels



## Accessories

#### **Rain Cover for VENU 8a**



**Protection Cover for VENU 8a** 



# **Subwoofers**

**S 15a**Touring high performance self-powered 15" subwoofer



Ref.: 48098

# **Beamwidth**

#### **VENU 8a Horizontal beamwidth**



#### **VENU 8a Vertical beamwidth**



## **Contact & Links**

## Need more information about our products?

www.audiofocus.eu info@audiofocus.eu www.facebook.com/AudiofocusPage/ www.facebook.com/groups/AUDIOFOCUS/

# Scan QR Code to view the VENU 8a product's web page.



#### Follow Us.