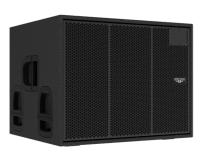

es                            |
| Weight                     | 11,5kg / 25.35lbs                                                           |
| Finish                     | Highly resistant polyurea coating                                           |
| Cabinet                    | High grade birch plywood                                                    |

<sup>(1)</sup> Peak level measured at 1 m under free field conditions using pink noise with crest factor 5

## **Dimensions**





# Accessories

### Vertical Yoke for VENU 8



**Horizontal Yoke for VENU 8** 



Flight case

# Flight case for 2 VENU 8a without wheels



## Accessories

#### **Rain Cover for VENU 8a**



**Protection Cover for VENU 8a** 



# **Subwoofers**

**S 15a**Touring high performance self-powered 15" subwoofer



Ref.: 48098

# **Beamwidth**

#### **VENU 8a Horizontal beamwidth**



#### **VENU 8a Vertical beamwidth**



## **Contact & Links**

## Need more information about our products?

www.audiofocus.eu info@audiofocus.eu www.facebook.com/AudiofocusPage/ www.facebook.com/groups/AUDIOFOCUS/

# Scan QR Code to view the VENU 8a product's web page.



#### Follow Us.