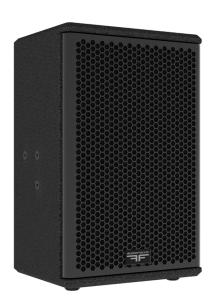

# **VENU 8a** Super-compact. Super-versatile

The 2-way self-powered VENU 8a speaker delivers our signature audio quality in a discreet, compact, lightweight format, making it the go-to solution for any short throw sound reinforcement or live monitoring applications. Combined with an AUDIOFOCUS S-series sub the VENU 8a can be used as a small PA system. Rental companies and venues will love VENU 8a's flexibility and portability.

An advanced AUDIOFOCUS Class D amplifier module with integral DSP and 4 versatile presets allows VENU 8a to be quickly deployed in any configuration.

VENU 8a is built in Belgium to the same exacting standards as our pro touring ranges and coated in tough, weather-resistant polyurea to protect your investment.