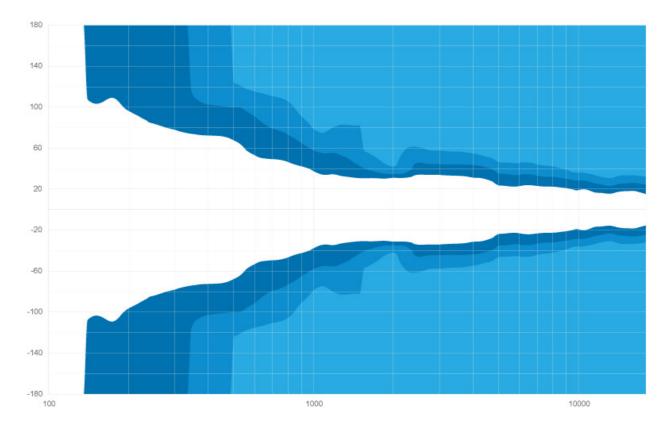

25.35lbs                                                           |
| Finish                     | Highly resistant polyurea coating                                           |
| Cabinet                    | High grade birch plywood                                                    |

<sup>(1)</sup> Peak level measured at 1 m under free field conditions using pink noise with crest factor 5

## **Dimensions**





# Accessories

### Vertical Yoke for VENU 8



**Horizontal Yoke for VENU 8** 



Flight case

# Flight case for 2 VENU 8a without wheels



## Accessories

#### **Rain Cover for VENU 8a**



**Protection Cover for VENU 8a** 



# **Subwoofers**

**S 15a**Touring high performance self-powered 15" subwoofer



Ref.: 48098

# **Beamwidth**

#### **VENU 8a Horizontal beamwidth**



#### **VENU 8a Vertical beamwidth**



## **Contact & Links**

## Need more information about our products?

www.audiofocus.eu info@audiofocus.eu www.facebook.com/AudiofocusPage/ www.facebook.com/groups/AUDIOFOCUS/

# Scan QR Code to view the VENU 8a product's web page.



#### Follow Us.