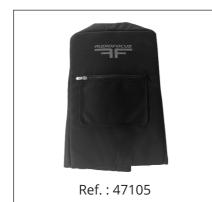

|
| Dimensions (H x W x D)     | 430 x 273 x 291 mm • 6.77 x 10.82 x 11.41 inches                            |
| Weight                     | 11,5kg / 25.35lbs                                                           |
| Finish                     | Highly resistant polyurea coating                                           |
| Cabinet                    | High grade birch plywood                                                    |

<sup>(1)</sup> Peak level measured at 1 m under free field conditions using pink noise with crest factor 5

## **Dimensions**





# Accessories

### Vertical Yoke for VENU 8



**Horizontal Yoke for VENU 8** 



Flight case

# Flight case for 2 VENU 8a without wheels



## Accessories

#### **Rain Cover for VENU 8a**



**Protection Cover for VENU 8a** 



# **Subwoofers**

**S 15a**Touring high performance self-powered 15" subwoofer



Ref.: 48098

# **Beamwidth**

#### **VENU 8a Horizontal beamwidth**



#### **VENU 8a Vertical beamwidth**



## **Contact & Links**

## Need more information about our products?

www.audiofocus.eu info@audiofocus.eu www.facebook.com/AudiofocusPage/ www.facebook.com/groups/AUDIOFOCUS/

# Scan QR Code to view the VENU 8a product's web page.



#### Follow Us.